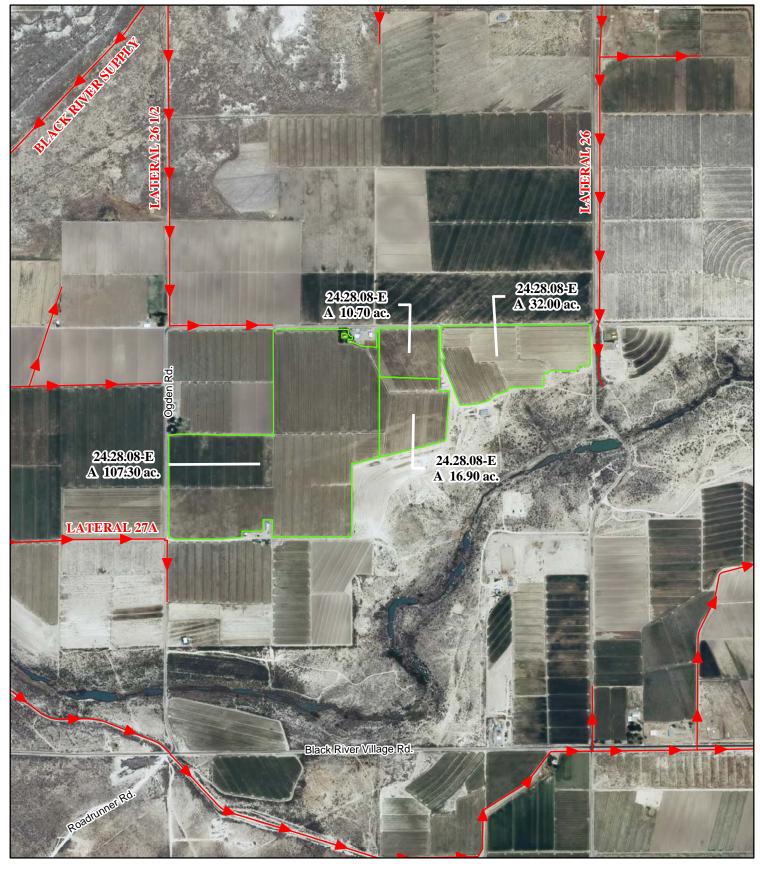

# f. Location and Amount of Irrigated Acreage:

Section 08, Township 24S, Range 28E, N.M.P.M.

| Pt. NW <sup>1</sup> / <sub>4</sub> |        | 107.30 acres |
|------------------------------------|--------|--------------|
| Pt. NE <sup>1</sup> /4             |        | 59.60 acres  |
|                                    | Total: | 166.90 acres |

As shown on the attached revised Hydrographic Survey Map for Subfile No. 24.28.08-E, and the CID Section Hydrographic Survey Map Sheet No. 3 (1999-2011), included in Part F of this Appendix, representing the Court record as of the date of the filing of this Decree.